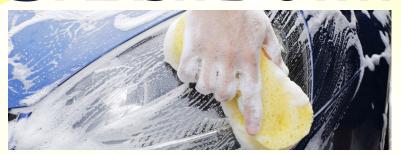

### High-Performance Foaming Detergent for Cars & Trucks

for Brush, Manual, & Tunnel Car Washes

The professional's choice for washing all types of automobiles by hand or with foaming applicators. Contains a specially formulated blend of surfactants which produce abundant, long-lasting suds that effectively cut through even the heaviest road film accumulations. This product is pH balanced to be mild to the hands, and will not attack aluminum or glass. Rinses thoroughly. Pleasantly scented. An excellent brush lubricant for tunnel and in-bay car washes.

#### **Directions for Use**

This product should be diluted at ½ - ½ ounce per gallon of warm water for manual washing or automatic dispensing. Heavier soil buildup may require up to 1 ounce per gallon. Apply foaming solution liberally to top of vehicle first, then work downwards. Agitate to facilitate soil removal, then rinse surfaces completely.